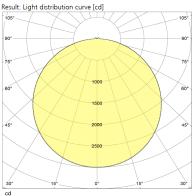

## **Light Performance**

#### '1Way'

| CompoSe 300C   |                                            | Luminair                                                 |                                                |
|----------------|--------------------------------------------|----------------------------------------------------------|------------------------------------------------|
| ССТ            |                                            | Flux                                                     | Efficacy                                       |
| White          | 2700 K<br>3000K<br>4000K<br>5000K<br>6500K | 7247lm<br>7658lm<br>8235lm<br>8235lm<br>8235lm<br>8235lm | 65lm/W<br>69lm/W<br>74lm/W<br>74lm/W<br>74lm/W |
| Tuneable White | 2200-6500K                                 | 5923lm                                                   | 63lm/W                                         |