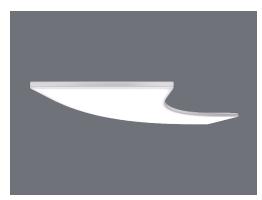

## CompoSe 300C

CompoSe 300C - Flat Curve, 90 degree angled, LED based modular intelligent luminair. Intended for use as a module in a CompoSe 300 array only. Direct and Direct/Indirect light distribution options: '1Way' and '2Way'. 'Frameless' panel design with a 'floating' 8mm Satin high-grade acrylic diffuser panel.

## Properties

'Frameless' panel design as a result of a proprietary 'diffuser-to-frame' fixing system. Liquid Nitrogen extruded, high quality alumium profiles, for best possible natural anodised finish. Flat luminair with 32mm visible edge. Frameless panel ends with connectors where panels connect in a CompoSe array, to ensure optimised panel joint experience. High-grade 8mm Satin PMMA (acrylic) diffuser for optimised light distibution and glare control. 48V LED system with integrated DALI LED driver, Electronic Panel Connector and a connected decorative 4-core power lead. Ceiling Suspended with a 1,5mm dia wire suspension system or Wall Mount with proporietary wall bracket system.