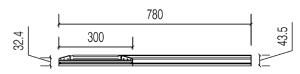

## Size Options

CompoSe 300 C - 300mm wide x 32mm visible edge. Standard dimensions as per drawing. CompoSe C is also available in 450 and 600mm widths. Custom widths up to 600mm - on request.

## Properties

'Frameless' panel design as a result of a proprietary 'diffuser-to-frame' fixing system. Liquid Nitrogen extruded, high quality alumium profiles, for best possible natural anodised finish. Flat luminair with 32mm visible edge. Frameless panel ends with connectors where panels connect in a CompoSe array, to ensure optimised panel joint experience. High-grade 8mm Satin PMMA (acrylic) diffuser for optimised light distibution and glare control. 48V LED system with integrated DALI LED driver, Electronic Panel Connector and a connected decorative 4-core power lead. Ceiling Suspended with a 1,5mm dia wire suspension system or Wall Mount with proporietary wall bracket system.