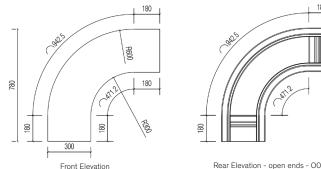

## CompoSe 300C

CompoSe 300C - Flat Curve, 90 degree angled, LED based modular intelligent luminair. Intended for use as a module in a CompoSe 300 array only. Direct and Direct/Indirect light distribution options: '1Way' and '2Way'. 'Frameless' panel design with a 'floating' 8mm Satin high-grade acrylic diffuser panel.

## Size Options

CompoSe 300 C - 300mm wide x 32mm visible edge. Standard dimensions as per drawing. CompoSe C is also available in 450 and 600mm widths. Custom widths up to 600mm - on request.

## Properties

'Frameless' panel design as a result of a proprietary 'diffuser-to-frame' fixing system. Liquid Nitrogen extruded, high quality alumium profiles, for best possible natural anodised finish. Flat luminair with 32mm visible edge. Frameless panel ends with connectors where panels connect in a CompoSe array, to ensure optimised panel joint experience. High-grade 8mm Satin PMMA (acrylic) diffuser for optimised light distibution and glare control. 48V LED system with integrated DALI LED driver, Electronic Panel Connector and a connected decorative 4-core power lead. Ceiling Suspended with a 1,5mm dia wire suspension system or Wall Mount with proporietary wall bracket system.