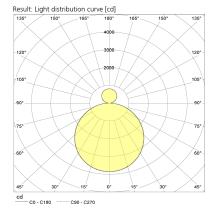

## **Light Performance**

#### '2Way'

| CompoSe 300C   |                                            | Luminair                                       |                                                |
|----------------|--------------------------------------------|------------------------------------------------|------------------------------------------------|
| CCT            |                                            | Flux                                           | Efficacy                                       |
| White          | 2700 K<br>3000K<br>4000K<br>5000K<br>6500K | 6993lm<br>7391lm<br>7947lm<br>7947lm<br>7947lm | 63lm/W<br>67lm/W<br>72lm/W<br>72lm/W<br>72lm/W |
| Tuneable White | 2200-6500K                                 | 5716lm                                         | 61lm/W                                         |