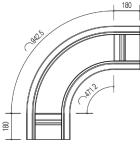

## CompoSe 300C

CompoSe 300C - Flat Curve, 90 degree angled, LED based modular intelligent luminair. Intended for use as a module in a CompoSe 300 array only. Direct and Direct/Indirect light distribution options: '1Way' and '2Way'. 'Frameless' panel design with a 'floating' 8mm Satin high-grade acrylic diffuser panel.

## Size Options

CompoSe 300 C - 300mm wide x 32mm visible edge. Standard dimensions as per drawing. CompoSe C is also available in 450 and 600mm widths. Custom widths up to 600mm - on request.

## Properties

'Frameless' panel design as a result of a proprietary 'diffuser-to-frame' fixing system. Liquid Nitrogen extruded, high quality alumium profiles, for best possible natural anodised finish. Flat luminair with 32mm visible edge. Frameless panel ends with connectors where panels connect in a CompoSe array, to ensure optimised panel joint experience. High-grade 8mm Satin PMMA (acrylic) diffuser for optimised light distibution and glare control. 48V LED system with integrated DALI LED driver, Electronic Panel Connector and a connected decorative 4-core power lead. Ceiling Suspended with a 1,5mm dia wire suspension system or Wall Mount with proporietary wall bracket system.