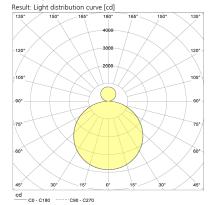

#### '2Way'

| CompoSe 300SQ/R |                                            | Luminair                                       |                                                |
|-----------------|--------------------------------------------|------------------------------------------------|------------------------------------------------|
| CCT             |                                            | Flux/mtr                                       | Efficacy                                       |
| White           | 2700 K<br>3000K<br>4000K<br>5000K<br>6500K | 6554lm<br>6926lm<br>7448lm<br>7448lm<br>7448lm | 65lm/W<br>68lm/W<br>73lm/W<br>73lm/W<br>73lm/W |
| Tuneable White  | 2200-6500K                                 | 5357lm                                         | 63lm/W                                         |

Tuneable White: normalised output CRI: 80. CRI 90 optional for 2700K, 3000K, 4000K Luminair input power: 48W/mtr for white, 45W/mtr for TW Standby power: 0,5 W Rated median useful life: 100.000h L80 at 25C Colour tolerance: MacAdam 3