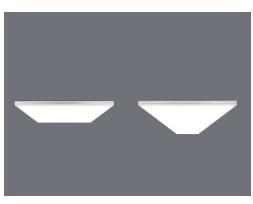

## CompoSe 300SQ/R

CompoSe 300SO/R - Custom size Rectangular shaped LED based modular intelligent luminair. Min. 300×300mm, max. 300×2400mm. Intended for use as a module in a CompoSe 300 array, or as an individual luminair when fully framed. Direct and Direct/Indirect light emission options: '1Way' and '2Way'. 'Frameless' panel design with a 'floating' 8mm Satin high-grade acrylic diffuser panel.