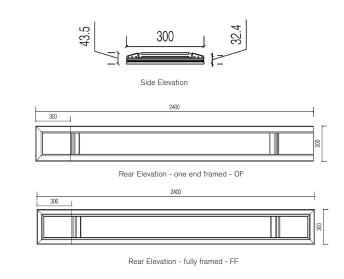

### Size Options

CompoSe 300SQ/R - 300mm wide x 300-2400mm length x 32mm visible edge. Custom dimensions as per drawing. CompoSe SQ/R is also available in 450 and 600mm widths. Custom widths up to 600mm - on request.

#### Properties

'Frameless' panel design as a result of a proprietary 'diffuser-to-frame' fixing system. Liquid Nitrogen extruded, high quality alumium profiles, for best possible natural anodised finish. Flat luminair with 32mm visible edge. Frameless panel ends with connectors where panels connect in a CompoSe array, to ensure optimised panel joint experience. High-grade 8mm Satin PMMA (acrylic) diffuser for optimised light distibution and glare control. 48V LED system with integrated DALI LED driver, Electronic Panel Connector and a connected decorative 4-core power lead. Ceiling Suspended with a 1,5mm dia wire suspension system or Wall Mount with proporietary wall bracket system.