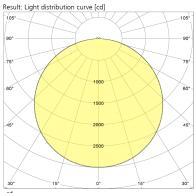

### Light Performance

| CompoSe 300SQ/R |                                   | Luminair                             |                                      |
|-----------------|-----------------------------------|--------------------------------------|--------------------------------------|
| ССТ             |                                   | Flux/mtr                             | Efficacy                             |
| White           | 2700 K<br>3000K<br>4000K<br>5000K | 6792lm<br>7178lm<br>7718lm<br>7718lm | 67lm/W<br>71lm/W<br>76lm/W<br>76lm/W |
|                 | 6500K                             | 7718lm                               | 76lm/W                               |
| Tuneable White  | 2200-6500K                        | 5551lm                               | 65lm/W                               |

Tuneable White: normalised output CRI: 80. CRI 90 optional for 2700K, 3000K, 4000K Luminair input power: 48W/mtr for white, 45W/mtr for TW Standby power: 0,5 W Rated median useful life: 100.000h L80 at 25C Colour tolerance: MacAdam 3