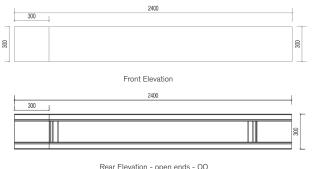

### Size Options

CompoSe 300SQ/R - 300mm wide x 300-2400mm length x 32mm visible edge. Custom dimensions as per drawing. CompoSe SQ/R is also available in 450 and 600mm widths. Custom widths up to 600mm - on request.

#### Properties

'Frameless' panel design as a result of a proprietary 'diffuser-to-frame' fixing system. Liquid Nitrogen extruded, high quality alumium profiles, for best possible natural anodised finish. Flat luminair with 32mm visible edge. Frameless panel ends with connectors where panels connect in a CompoSe array, to ensure optimised panel joint experience. High-grade 8mm Satin PMMA (acrylic) diffuser for optimised light distibution and glare control. 48V LED system with integrated DALI LED driver, Electronic Panel Connector and a connected decorative 4-core power lead. Ceiling Suspended with a 1,5mm dia wire suspension system or Wall Mount with proporietary wall bracket system.