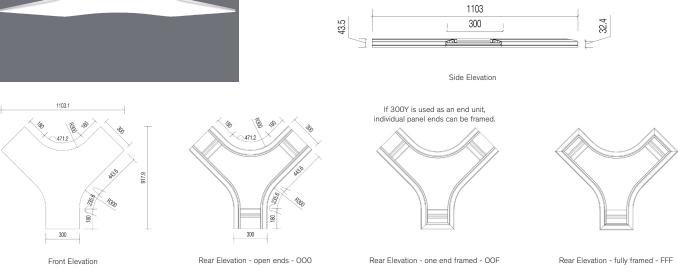

#### Size Options

CompoSe 300 Y - 300mm wide x 32mm visible edge. Standard dimensions as per drawing. Custom panel sizes to minimise joints can be manufactured on a project-to-project basis - maximum overall module size must fit within a  $1200 \times 2400$ mm rectangle. CompoSe Y is also available in 450 and 600mm widths. Custom widths up to 600mm - on request.