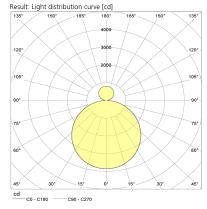

#### '2Way'

| CompoSe 300Y   |                                            | Luminair                                       |                                                |
|----------------|--------------------------------------------|------------------------------------------------|------------------------------------------------|
| CCT            |                                            | Flux                                           | Efficacy                                       |
| White          | 2700 K<br>3000K<br>4000K<br>5000K<br>6500K | 8353lm<br>8828lm<br>9429lm<br>9429lm<br>9429lm | 62lm/W<br>66lm/W<br>71lm/W<br>71lm/W<br>71lm/W |
| Tuneable White | 2200-6500K                                 | 6827lm                                         | 61lm/W                                         |