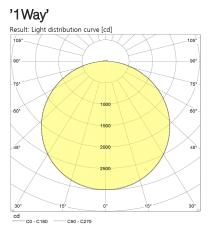

#### Light Performance

| CompoSe 300Y   |                                            | Luminair                                       |                                                |
|----------------|--------------------------------------------|------------------------------------------------|------------------------------------------------|
| CCT            |                                            | Flux                                           | Efficacy                                       |
| White          | 2700 K<br>3000K<br>4000K<br>5000K<br>6500K | 8656lm<br>9148lm<br>9836lm<br>9836lm<br>9836lm | 65lm/W<br>68lm/W<br>74lm/W<br>74lm/W<br>74lm/W |
| Tuneable White | 2200-6500K                                 | 7075lm                                         | 63lm/W                                         |