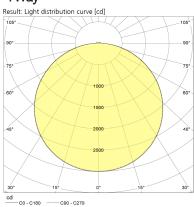

#### '1Way'

| CompoSe 450L135 |                                            | Luminair                                       |                                                |
|-----------------|--------------------------------------------|------------------------------------------------|------------------------------------------------|
| CCT             |                                            | Flux                                           | Efficacy                                       |
| White           | 2700 K<br>3000K<br>4000K<br>5000K<br>6500K | 7657lm<br>8092lm<br>8701lm<br>8701lm<br>8701lm | 66lm/W<br>70lm/W<br>75lm/W<br>75lm/W<br>75lm/W |
| Tuneable White  | 2200-6500K                                 | 6258lm                                         | 70lm/W                                         |

Tuneable White: normalised output CRI: 80. CRI 90 optional for 2700K, 3000K, 4000K Luminair input power: 115W for white, 90W for TW Standby power: 0,5 W Rated median useful life: 100.000h L80 at 25C Colour tolerance: MacAdam 3