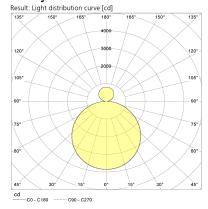

#### '2Way'

| CompoSe 450L135 |                                            | Luminair                                       |                                                |
|-----------------|--------------------------------------------|------------------------------------------------|------------------------------------------------|
| CCT             |                                            | Flux                                           | Efficacy                                       |
| White           | 2700 K<br>3000K<br>4000K<br>5000K<br>6500K | 7389lm<br>7809lm<br>8397lm<br>8397lm<br>8397lm | 64lm/W<br>68lm/W<br>73lm/W<br>73lm/W<br>73lm/W |
| Tuneable White  | 2200-6500K                                 | 6039lm                                         | 67lm/W                                         |

Tuneable White: normalised output CRI: 80. CRI 90 optional for 2700K, 3000K, 4000K Luminair input power: 115W for white, 90W for TW Standby power: 0,5 W Rated median useful life: 100.000h L80 at 25C Colour tolerance: MacAdam 3