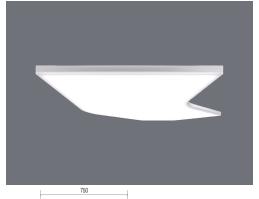

# CompoSe 450L135

CompoSe 450L135 - 135 degree, L shaped LED based modular intelligent luminair. Intended for use as a module in a CompoSe 450 array, or as an individual luminair when fully framed. Direct and Direct/Indirect light distribution options: '1Way' and '2Way'. 'Frameless' panel design with a 'floating' 8mm Satin high-grade acrylic diffuser panel.

## Size Options

CompoSe 450 L135 - 450mm wide x 32mm visible edge. Standard dimensions as per drawing. Custom panel sizes to minimise joints can be manufactured on a project-to-project basis - maximum overall module size must fit within a 1200×2400mm rectangle. CompoSe L135 is also available in 300 and 600mm widths. Custom widths up to 600mm - on request.