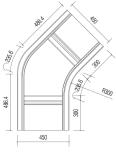

# CompoSe 450L135

CompoSe 450L135 - 135 degree, L shaped LED based modular intelligent luminair. Intended for use as a module in a CompoSe 450 array, or as an individual luminair when fully framed. Direct and Direct/Indirect light distribution options: '1Way' and '2Way'. 'Frameless' panel design with a 'floating' 8mm Satin high-grade acrylic diffuser panel.

## Size Options

CompoSe 450 L135 - 450mm wide x 32mm visible edge. Standard dimensions as per drawing. Custom panel sizes to minimise joints can be manufactured on a project-to-project basis - maximum overall module size must fit within a 1200×2400mm rectangle. CompoSe L135 is also available in 300 and 600mm widths. Custom widths up to 600mm - on request.