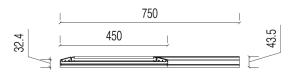

Side Elevation

Front Elevation

Rear Elevation - open ends - 00

Rear Elevation - one end framed - OF

Rear Elevation - fully framed - FF

## Size Options

CompoSe 450 L135 - 450mm wide x 32mm visible edge. Standard dimensions as per drawing. Custom panel sizes to minimise joints can be manufactured on a project-to-project basis - maximum overall module size must fit within a 1200×2400mm rectangle. CompoSe L135 is also available in 300 and 600mm widths. Custom widths up to 600mm - on request.