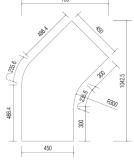

# CompoSe 450L135

CompoSe 450L135 - 135 degree, L shaped LED based modular intelligent luminair. Intended for use as a module in a CompoSe 450 array, or as an individual luminair when fully framed. Direct and Direct/Indirect light distribution options: '1Way' and '2Way'. 'Frameless' panel design with a 'floating' 8mm Satin high-grade acrylic diffuser panel.

## Size Options

CompoSe 450 L135 - 450mm wide x 32mm visible edge. Standard dimensions as per drawing. Custom panel sizes to minimise joints can be manufactured on a project-to-project basis - maximum overall module size must fit within a 1200×2400mm rectangle. CompoSe L135 is also available in 300 and 600mm widths. Custom widths up to 600mm - on request.