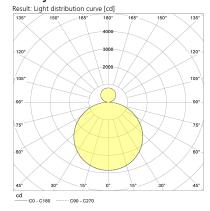

# **Light Performance**

#### '1Way'

| CompoSe 450L90 |                                            | Luminair                                                 |                                                |
|----------------|--------------------------------------------|----------------------------------------------------------|------------------------------------------------|
| CCT            |                                            | Flux                                                     | Efficacy                                       |
| White          | 2700 K<br>3000K<br>4000K<br>5000K<br>6500K | 11.897lm<br>12.554lm<br>13.499lm<br>13.499lm<br>13.499lm | 72lm/W<br>76lm/W<br>81lm/W<br>81lm/W<br>81lm/W |
| Tuneable White | 2200-6500K                                 | 9709lm                                                   | 69lm/W                                         |

#### '2Way'

| CompoSe 450L90 |                                            | Luminair                                                 |                                      |
|----------------|--------------------------------------------|----------------------------------------------------------|--------------------------------------|
| CCT            |                                            | Flux                                                     | Efficacy                             |
| White          | 2700 K<br>3000K<br>4000K<br>5000K<br>6500K | 11.463lm<br>12.114lm<br>13.026lm<br>13.026lm<br>13.026lm | 69lm/W<br>73lm/W<br>78lm/W<br>78lm/W |
| Tuneable White | 2200-6500K                                 |                                                          | 6lm/W                                |