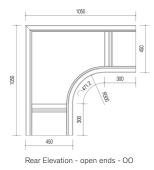

Side Elevation

Rear Elevation - one end framed - OF

Rear Elevation - fully framed - FF

# Size Options

CompoSe 450 L90 - 450mm wide x 32mm visible edge. Standard dimensions as per drawing. Custom panel sizes to minimise joints can be manufactured on a project-to-project basis - maximum overall module size must fit within a 1200×2400mm rectangle. CompoSe L90 is also available in 300 and 600mm widths. Custom widths up to 600mm - on request.