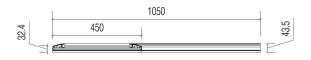

Side Elevation

Rear Elevation - one end framed - OF

Rear Elevation - fully framed - FF

# Size Options

CompoSe 450 L90 - 450mm wide x 32mm visible edge. Standard dimensions as per drawing. Custom panel sizes to minimise joints can be manufactured on a project-to-project basis - maximum overall module size must fit within a 1200×2400mm rectangle. CompoSe L90 is also available in 300 and 600mm widths. Custom widths up to 600mm - on request.