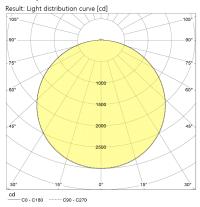

# **Light Performance**

#### '1Way'

| CompoSe 450L90 |                                            | Luminair                                                 |                                                |
|----------------|--------------------------------------------|----------------------------------------------------------|------------------------------------------------|
| CCT            |                                            | Flux                                                     | Efficacy                                       |
| White          | 2700 K<br>3000K<br>4000K<br>5000K<br>6500K | 11.897lm<br>12.554lm<br>13.499lm<br>13.499lm<br>13.499lm | 72lm/W<br>76lm/W<br>81lm/W<br>81lm/W<br>81lm/W |
| Tuneable White | 2200-6500K                                 | 9709lm                                                   | 69lm/W                                         |

#### '2Way'

| CompoSe 450L90 |                                            | Luminair                                                 |                                      |
|----------------|--------------------------------------------|----------------------------------------------------------|--------------------------------------|
| CCT            |                                            | Flux                                                     | Efficacy                             |
| White          | 2700 K<br>3000K<br>4000K<br>5000K<br>6500K | 11.463lm<br>12.114lm<br>13.026lm<br>13.026lm<br>13.026lm | 69lm/W<br>73lm/W<br>78lm/W<br>78lm/W |
| Tuneable White | 2200-6500K                                 |                                                          | 6lm/W                                |