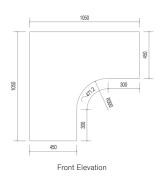

Side Elevation

Rear Elevation - one end framed - OF

Rear Elevation - fully framed - FF

# Size Options

CompoSe 450 L90 - 450mm wide x 32mm visible edge. Standard dimensions as per drawing. Custom panel sizes to minimise joints can be manufactured on a project-to-project basis - maximum overall module size must fit within a 1200×2400mm rectangle. CompoSe L90 is also available in 300 and 600mm widths. Custom widths up to 600mm - on request.