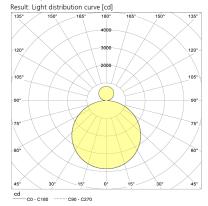

#### '2Way'

| CompoSe 450SQ/R |                                            | Luminair                                       |                                                |
|-----------------|--------------------------------------------|------------------------------------------------|------------------------------------------------|
| CCT             |                                            | Flux/mtr                                       | Efficacy                                       |
| White           | 2700 K<br>3000K<br>4000K<br>5000K<br>6500K | 7230lm<br>7641lm<br>8216lm<br>8216lm<br>8216lm | 711m/W<br>751m/W<br>811m/W<br>811m/W<br>811m/W |
| Tuneable White  | 2200-6500K                                 | 5909lm                                         | 70lm/W                                         |

Tuneable White: normalised output CRI: 80. CRI 90 optional for 2700K, 3000K, 4000K Luminair input power: 94W/mtr for white, 91W/mtr for TW Standby power: 0,5 W Rated median useful life: 100.000h L80 at 25C Colour tolerance: MacAdam 3