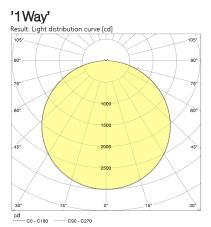

### Light Performance

| CompoSe 450SQ/R |                                            | Luminair                                       |                                                |
|-----------------|--------------------------------------------|------------------------------------------------|------------------------------------------------|
| CCT             |                                            | Flux/mtr                                       | Efficacy                                       |
| White           | 2700 K<br>3000K<br>4000K<br>5000K<br>6500K | 7492lm<br>7918lm<br>8514lm<br>8514lm<br>8514lm | 74lm/W<br>78lm/W<br>84lm/W<br>84lm/W<br>84lm/W |
| Tuneable White  | 2200-6500K                                 | 6124lm                                         | 72lm/W                                         |

Tuneable White: normalised output CRI: 80. CRI 90 optional for 2700K, 3000K, 4000K Luminair input power: 94W/mtr for white, 91W/mtr for TW Standby power: 0,5 W Rated median useful life: 100.000h L80 at 25C Colour tolerance: MacAdam 3