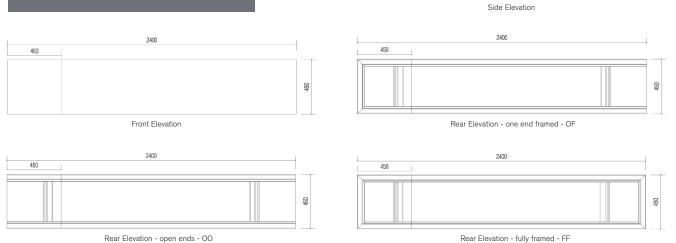

#### Size Options

CompoSe 450 SQ/R - 450mm wide x 450-2400mm lenght x 32mm visible edge. Custom dimensions as per drawing. CompoSe SQ/RT is also available in 300 and 600mm widths. Custom widths up to 600mm - on request.