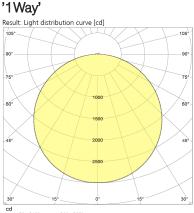

## Light Performance

| CompoSe 450T   |                                            | Luminair                                                 |                                                |
|----------------|--------------------------------------------|----------------------------------------------------------|------------------------------------------------|
| CCT            |                                            | Flux                                                     | Efficacy                                       |
| White          | 2700 K<br>3000K<br>4000K<br>5000K<br>6500K | 14.205lm<br>15.012lm<br>16.142lm<br>16.142lm<br>16.142lm | 73lm/W<br>78lm/W<br>83lm/W<br>83lm/W<br>83lm/W |
| Tuneable White | 2200-6500K                                 | 11.610lm                                                 | 70lm/W                                         |

C0 - C180 ..... C90 - C270