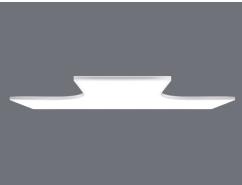

## CompoSe 450T

CompoSe 450T - T shaped LED based modular intelligent luminair. Intended for use as a module in a CompoSe 450 array, or as an individual luminair when fully framed. Direct and Direct/Indirect light distribution options: '1Way' and '2Way'. 'Frameless' panel design with a 'floating' 8mm Satin high-grade acrylic diffuser panel.

## Applications

Front Elevation

Ceiling suspended as part of a CompoSe 450 ceiling feature Ceiling suspended as an individual luminair

Wall mounted as part of a CompoSe 450 wall feature Wall mounted as an individual luminair

## Properties

'Frameless' panel design as a result of a proprietary 'diffuser-to-frame' fixing system. Liquid Nitrogen extruded, high quality alumium profiles, for best possible natural anodised finish. Flat luminair with 32mm visible edge. Frameless panel ends with connectors where panels connect in a CompoSe array, to ensure optimised panel joint experience. High-grade 8mm Satin PMMA (acrylic) diffuser for optimised light distibution and glare control. 48V LED system with integrated DALI LED driver, Electronic Panel Connector and a connected decorative 4-core power lead. Ceiling Suspended with a 1,5mm dia wire suspension system or Wall Mount with proporietary wall bracket system.