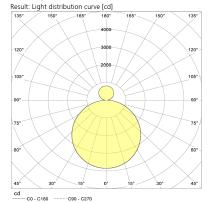

#### '2Way'

| CompoSe 450T   |                                            | Luminair                                                 |                                                |
|----------------|--------------------------------------------|----------------------------------------------------------|------------------------------------------------|
| CCT            |                                            | Flux                                                     | Efficacy                                       |
| White          | 2700 K<br>3000K<br>4000K<br>5000K<br>6500K | 13.708lm<br>14.487lm<br>15.577lm<br>15.577lm<br>15.577lm | 711m/W<br>751m/W<br>801m/W<br>801m/W<br>801m/W |
| Tuneable White | 2200-6500K                                 | 11.204lm                                                 | 68lm/W                                         |

C0 - C180 ..... C90 - C270