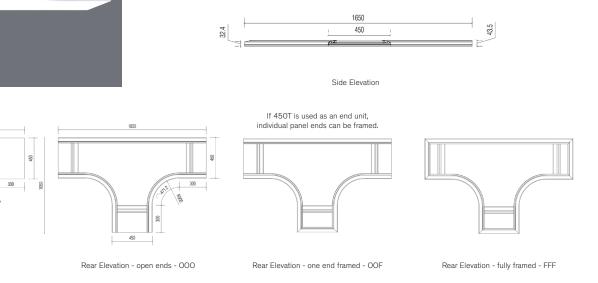

#### Size Options

CompoSe 450T - 450mm wide x 32mm visible edge. Standard dimensions as per drawing. Custom panel sizes to minimise joints can be manufactured on a project-to-project basis - maximum overall module size must fit within a 1200×2400mm rectangle. CompoSe T is also available in 300 and 600mm widths. Custom widths up to 600mm - on request.

- Etched Custom etch design, digitally laser-etched on individual panels or over multiple
  - panels. This option shows an 8mm visible frame.