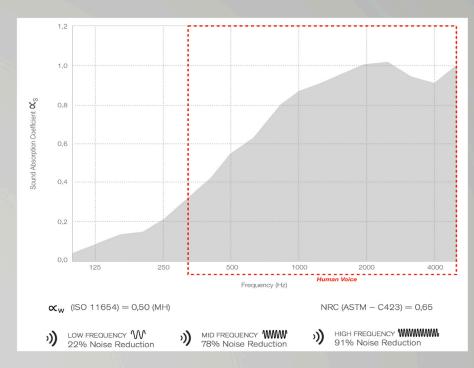

## WHERE LIGHT AND SOUND MANAGEMENT MEET, COMFORT & WELL-BEING IS CREATED.

Light and acoustics are judged as critically import factors in creating comfort & well-being. Studies have shown that the acoustics and the lighting of a space have a significant impact on productivity, as well as on how a space is experienced.

ArchilumO has developed an acoustic lighting platform where function meets form, where beautifully designed lighting and acoustics work towards optimally lit space conditions and balanced room acoustics that enhance human well-being.