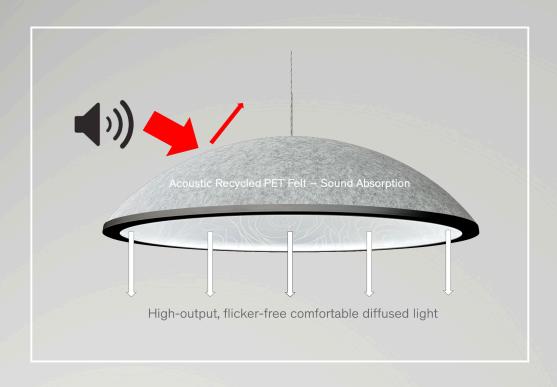

## WHERE LIGHT AND SOUND MANAGEMENT MEET, COMFORT & WELL-BEING IS CREATED.

Light and acoustics are judged as critically import factors in creating comfort & well-being. Studies have shown that the acoustics and the lighting of a space have a significant impact on productivity, as well as on how a space is experienced.

ArchilumO has developed an acoustic lighting platform where function meets form, where beautifully designed lighting and acoustics work towards optimally lit space conditions and balanced room acoustics that enhance human well-being.