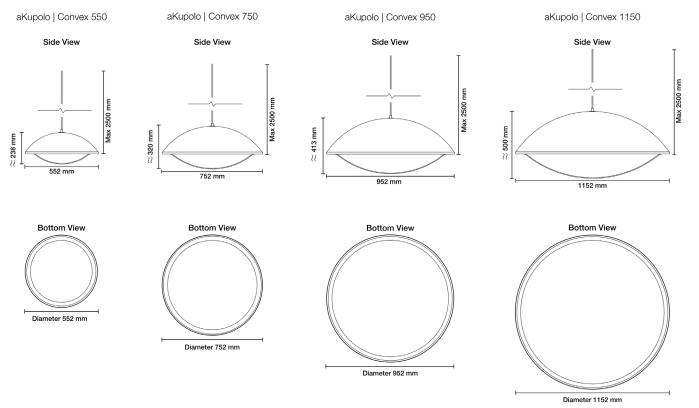

# aKupolo | Convex

aKupolo | Convex - a fully configurable, circular, dome shaped, LED based , acoustic pendant luminaire. Available diameters: 550mm, 750mm, 950mm and 1150mm. Dome shaped Convex Light Guide, available in multiple etch-designs. Acoustic dome is made of recycled PET felt with excellent acoustic & fire properties. Choice of felt colours. Ring profile supplied in multiple colours & finishes.

### Dimensions