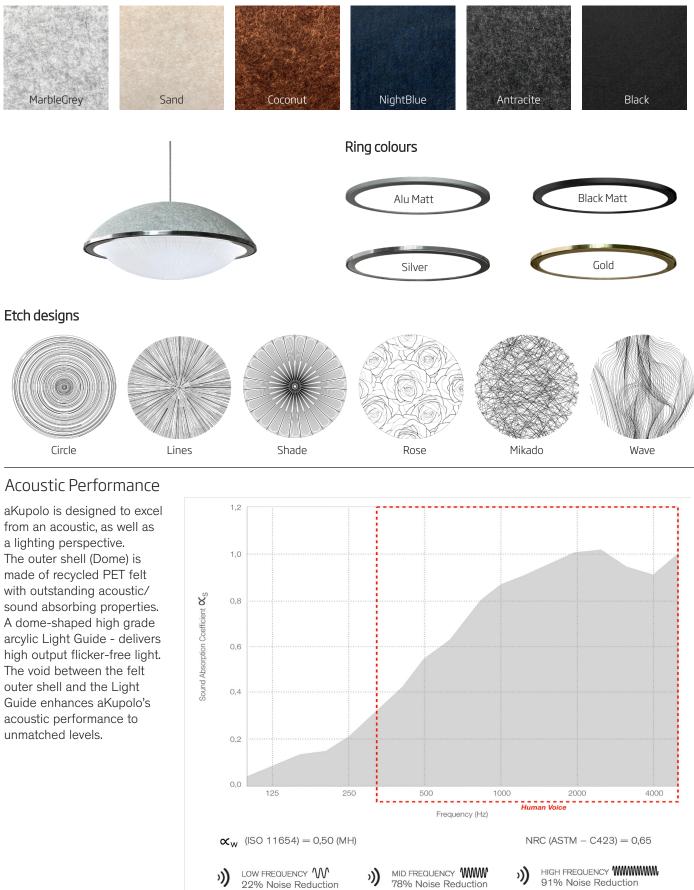

# aKupolo | Convex

aKupolo | Convex - a fully configurable, circular, dome shaped, LED based , acoustic pendant luminaire. Available diameters: 550mm, 750mm, 950mm and 1150mm. Dome shaped Convex Light Guide, available in multiple etch-designs. Acoustic dome is made of recycled PET felt with excellent acoustic & fire properties. Choice of felt colours. Ring profile supplied in multiple colours & finishes.

# Design Options Dome - felt colours

### Proporties

Acoustic pendant luminaire using 9mm fire rated recycled PET felt to form an accoustic dome. Acoustic performance enhanced by a careful designed void between the felt dome and the Light Guide. Light Guide produced from 6mm high-grade satin acrylic.