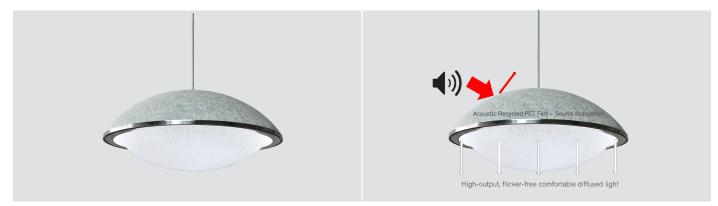

# aKupolo | Convex

aKupolo | Convex - a fully configurable, circular, dome shaped, LED based , acoustic pendant luminaire. Available diameters: 550mm, 750mm, 950mm and 1150mm. Dome shaped Convex Light Guide, available in multiple etch-designs. Acoustic dome is made of recycled PET felt with excellent acoustic & fire properties. Choice of felt colours. Ring profile supplied in multiple colours & finishes.

### Proporties

Acoustic pendant luminaire using 9mm fire rated recycled PET felt to form an accoustic dome. Acoustic performance enhanced by a careful designed void between the felt dome and the Light Guide. Light Guide produced from 6mm high-grade satin acrylic.