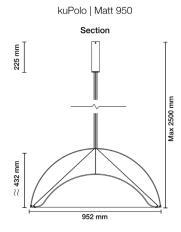

Issue date: 2022

# kuPolo | Matt

kuPolo | Matt - a fully configurable, circular, dome shaped, LED based , pendant luminaire. Available diameters: 550mm, 750mm, 950mm and 1150mm. Dome shaped Light Guide available in multiple etch-designs. Decorative outer dome, made of high-grade Dual Satin acrylic, comes in two colours. Ring profile supplied in multiple colours & finishes.



#### **Dimensions**

















### **Design Options**



#### Etch designs



#### **LED Options**

CCT Standard White: 2700K, 3000K, 4000K, 5000K, 6500K / Tunable White: 2200K - 6500K CRI 80 / CRI 90 optional for 2700K, 3000K, 4000K

## Light Performance



#### Control

For dimming and colour control, kuPolo is equiped with an integrated proprietary Dali 2 LED driver (Type DT6 or DT8). A full range of fixed and wireless control options is available. Panels can be controlled by a Wireless Wall Switch, Casambl Mobile App with or withput an optional Wireless Wall Switch, or by a Dall-bus. Supports daylight motion sensors etc. IOT and HCL ready.

## **Proporties**

Pendant luminaire using 8mm high-grade Acrylic to form a decorative dome. Light Guide produced from 6mm high-grade satin acrylic.

Precisely CNC mi