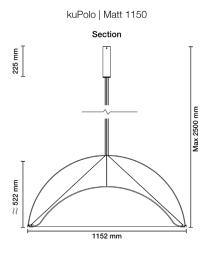

Issue date: 2022

# kuPolo | Matt

kuPolo | Matt - a fully configurable, circular, dome shaped, LED based , pendant luminaire. Available diameters: 550mm, 750mm, 950mm and 1150mm. Dome shaped Light Guide available in multiple etch-designs. Decorative outer dome, made of high-grade Dual Satin acrylic, comes in two colours. Ring profile supplied in multiple colours & finishes.



#### **Dimensions**

















### **Design Options**



#### Etch designs



#### **LED Options**

CCT Standard White: 2700K, 3000K, 4000K, 5000K, 6500K / Tunable White: 2200K - 6500K CRI 80 / CRI 90 optional for 2700K, 3000K, 4000K

## Light Performance



#### Control

For dimming and colour control, kuPolo is equiped with an integrated proprietary Dali 2 LED driver (Type DT6 or DT8). A full range of fixed and wireless control options is available. Panels can be controlled by a Wireless Wall Switch, Casambl Mobile App with or withput an optional Wireless Wall Switch, or by a Dall-bus. Supports daylight motion sensors etc. IOT and HCL ready.

## **Proporties**

Pendant luminaire using 8mm high-grade Acrylic to form a decorative dome. Light Guide produced from 6mm high-grade satin acrylic.

Precisely CNC mill