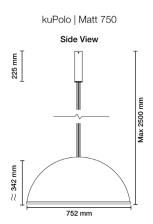

Issue date: 2022

# kuPolo | Matt

kuPolo | Matt - a fully configurable, circular, dome shaped, LED based , pendant luminaire. Available diameters: 550mm, 750mm, 950mm and 1150mm. Dome shaped Light Guide available in multiple etch-designs. Decorative outer dome, made of high-grade Dual Satin acrylic, comes in two colours. Ring profile supplied in multiple colours & finishes.



#### **Dimensions**

















### **Design Options**



#### Etch designs



#### **LED Options**

CCT Standard White: 2700K, 3000K, 4000K, 5000K, 6500K / Tunable White: 2200K - 6500K CRI 80 / CRI 90 optional for 2700K, 3000K, 4000K

## Light Performance



#### Control

For dimming and colour control, kuPolo is equiped with an integrated proprietary Dali 2 LED driver (Type DT6 or DT8). A full range of fixed and wireless control options is available. Panels can be controlled by a Wireless Wall Switch, Casambl Mobile App with or withput an optional Wireless Wall Switch, or by a Dall-bus. Supports daylight motion sensors etc. IOT and HCL ready.

## **Proporties**

Pendant luminaire using 8mm high-grade Acrylic to form a decorative dome. Light Guide produced from 6mm high-grade satin acrylic.

Precisely CNC