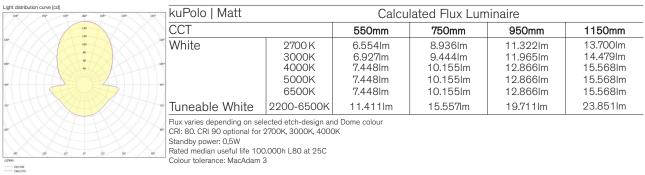

## Light Performance

#### **LED Options**

CCT Standard White: 2700K, 3000K, 4000K, 5000K, 6500K / Tunable White: 2200K - 6500K CRI 80 / CRI 90 optional for 2700K, 3000K, 4000K