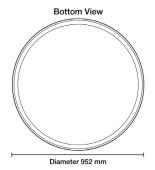

Issue date: 2022

# kuPolo | Matt

kuPolo | Matt - a fully configurable, circular, dome shaped, LED based , pendant luminaire. Available diameters: 550mm, 750mm, 950mm and 1150mm. Dome shaped Light Guide available in multiple etch-designs. Decorative outer dome, made of high-grade Dual Satin acrylic, comes in two colours. Ring profile supplied in multiple colours & finishes.



#### **Dimensions**

















### **Design Options**



#### Etch designs



#### **LED Options**

CCT Standard White: 2700K, 3000K, 4000K, 5000K, 6500K / Tunable White: 2200K - 6500K CRI 80 / CRI 90 optional for 2700K, 3000K, 4000K

## Light Performance



#### Control

For dimming and colour control, kuPolo is equiped with an integrated proprietary Dali 2 LED driver (Type DT6 or DT8). A full range of fixed and wireless control options is available. Panels can be controlled by a Wireless Wall Switch, Casambl Mobile App with or withput an optional Wireless Wall Switch, or by a Dall-bus. Supports daylight motion sensors etc. IOT and HCL ready.

## **Proporties**

Pendant luminaire using 8mm high-grade Acrylic to form a decorative dome. Light Guide produced from 6mm high-grade satin acrylic.

Precisely CNC milled hig