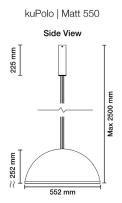

Issue date: 2022

# kuPolo | Matt

kuPolo | Matt - a fully configurable, circular, dome shaped, LED based , pendant luminaire. Available diameters: 550mm, 750mm, 950mm and 1150mm. Dome shaped Light Guide available in multiple etch-designs. Decorative outer dome, made of high-grade Dual Satin acrylic, comes in two colours. Ring profile supplied in multiple colours & finishes.



#### **Dimensions**

















### **Design Options**



#### Etch designs



#### **LED Options**

CCT Standard White: 2700K, 3000K, 4000K, 5000K, 6500K / Tunable White: 2200K - 6500K CRI 80 / CRI 90 optional for 2700K, 3000K, 4000K

## Light Performance



#### Control

For dimming and colour control, kuPolo is equiped with an integrated proprietary Dali 2 LED driver (Type DT6 or DT8). A full range of fixed and wireless control options is available. Panels can be controlled by a Wireless Wall Switch, Casambl Mobile App with or withput an optional Wireless Wall Switch, or by a Dall-bus. Supports daylight motion sensors etc. IOT and HCL ready.

## **Proporties**

Pendant luminaire using 8mm high-grade Acrylic to form a decorative dome. Light Guide produced from 6mm high-grade satin acrylic.

Precisely CN