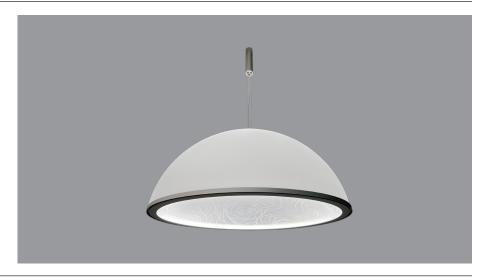

# kuPolo | Matt

kuPolo | Matt - a fully configurable, circular, dome shaped, LED based , pendant luminaire. Available diameters: 550mm, 750mm, 950mm and 1150mm. Dome shaped Light Guide available in multiple etch-designs. Decorative outer dome, made of high-grade Dual Satin acrylic, comes in two colours. Ring profile supplied in multiple colours & finishes.