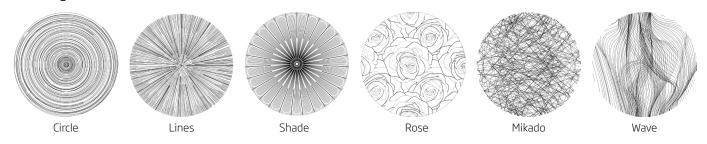

Issue date: 2022

# kuPolo | Matt

kuPolo | Matt - a fully configurable, circular, dome shaped, LED based , pendant luminaire. Available diameters: 550mm, 750mm, 950mm and 1150mm. Dome shaped Light Guide available in multiple etch-designs. Decorative outer dome, made of high-grade Dual Satin acrylic, comes in two colours. Ring profile supplied in multiple colours & finishes.



#### **Dimensions**

















### **Design Options**



#### Etch designs



#### **LED Options**

CCT Standard White: 2700K, 3000K, 4000K, 5000K, 6500K / Tunable White: 2200K - 6500K CRI 80 / CRI 90 optional for 2700K, 3000K, 4000K

## Light Performance



#### Control

For dimming and colour control, kuPolo is equiped with an integrated proprietary Dali 2 LED driver (Type DT6 or DT8). A full range of fixed and wireless control options is available. Panels can be controlled by a Wireless Wall Switch, Casambl Mobile App with or withput an optional Wireless Wall Switch, or by a Dall-bus. Supports daylight motion sensors etc. IOT and HCL ready.

## **Proporties**

Pendant luminaire using 8mm high-grade Acrylic to form a decorative dome. Light Guide produced from 6mm high-grade satin acrylic.

Precisely CNC milled high-grade aluminium ring profile for optimal heat-s