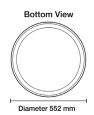

Issue date: 2022

# kuPolo | Matt

kuPolo | Matt - a fully configurable, circular, dome shaped, LED based , pendant luminaire. Available diameters: 550mm, 750mm, 950mm and 1150mm. Dome shaped Light Guide available in multiple etch-designs. Decorative outer dome, made of high-grade Dual Satin acrylic, comes in two colours. Ring profile supplied in multiple colours & finishes.



#### **Dimensions**

















### **Design Options**



#### Etch designs



#### **LED Options**

CCT Standard White: 2700K, 3000K, 4000K, 5000K, 6500K / Tunable White: 2200K - 6500K CRI 80 / CRI 90 optional for 2700K, 3000K, 4000K

## Light Performance



#### Control

For dimming and colour control, kuPolo is equiped with an integrated proprietary Dali 2 LED driver (Type DT6 or DT8). A full range of fixed and wireless control options is available. Panels can be controlled by a Wireless Wall Switch, Casambl Mobile App with or withput an optional Wireless Wall Switch, or by a Dall-bus. Supports daylight motion sensors etc. IOT and HCL ready.

## **Proporties**

Pendant luminaire using 8mm high-grade Acrylic to form a decorative dome. Light Guide produced from 6mm high-grade satin acrylic.

Precisely CNC milled