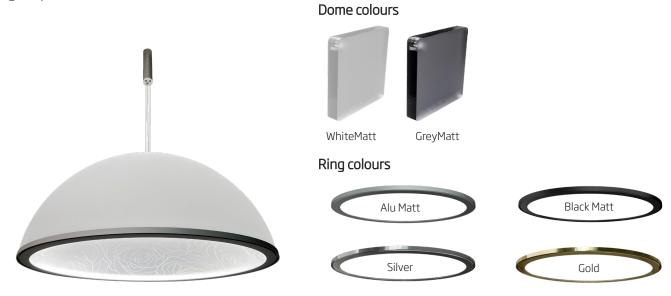

# kuPolo | Matt

kuPolo | Matt - a fully configurable, circular, dome shaped, LED based , pendant luminaire. Available diameters: 550mm, 750mm, 950mm and 1150mm. Dome shaped Light Guide available in multiple etch-designs. Decorative outer dome, made of high-grade Dual Satin acrylic, comes in two colours. Ring profile supplied in multiple colours & finishes.

### **Design Options**