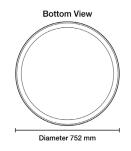

Issue date: 2022

# kuPolo | Matt

kuPolo | Matt - a fully configurable, circular, dome shaped, LED based , pendant luminaire. Available diameters: 550mm, 750mm, 950mm and 1150mm. Dome shaped Light Guide available in multiple etch-designs. Decorative outer dome, made of high-grade Dual Satin acrylic, comes in two colours. Ring profile supplied in multiple colours & finishes.



#### **Dimensions**

















### **Design Options**



#### Etch designs



#### **LED Options**

CCT Standard White: 2700K, 3000K, 4000K, 5000K, 6500K / Tunable White: 2200K - 6500K CRI 80 / CRI 90 optional for 2700K, 3000K, 4000K

## Light Performance



#### Control

For dimming and colour control, kuPolo is equiped with an integrated proprietary Dali 2 LED driver (Type DT6 or DT8). A full range of fixed and wireless control options is available. Panels can be controlled by a Wireless Wall Switch, Casambl Mobile App with or withput an optional Wireless Wall Switch, or by a Dall-bus. Supports daylight motion sensors etc. IOT and HCL ready.

## **Proporties**

Pendant luminaire using 8mm high-grade Acrylic to form a decorative dome. Light Guide produced from 6mm high-grade satin acrylic.

Precisely CNC milled h